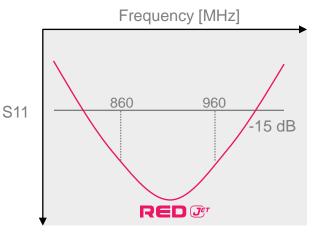

## **03**Support Global Band

- Wide band antenna with PHYCHIPS proprietary technology
- Supports 860 ~ 960MHz UHF Band without changing antenna matching