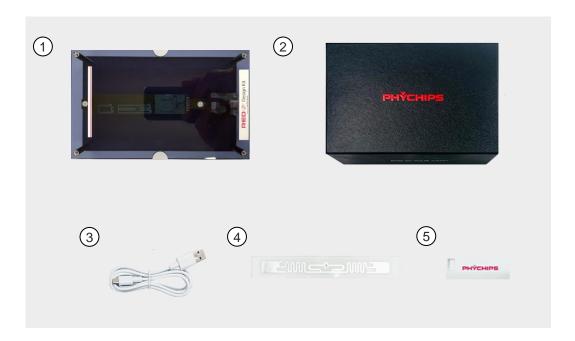

### 01 Contents

- 1 RED JET DK
- 4 Tag
- ② DK package box
- ⑤ USB memory

③ USB cable