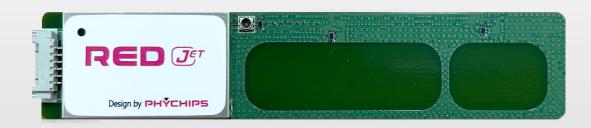

## **01**Antenna Integrated Design

- Dual antenna
- Integral structure (Module + Antenna)
- No need extra cable for antenna

## 02 Smart Tag Detection

- · Automatic antenna selection regardless of tag location, type. and size
- · Automatically optimizes the antenna and output power according to the tag
- Stable read/write even with narrow tag pitches